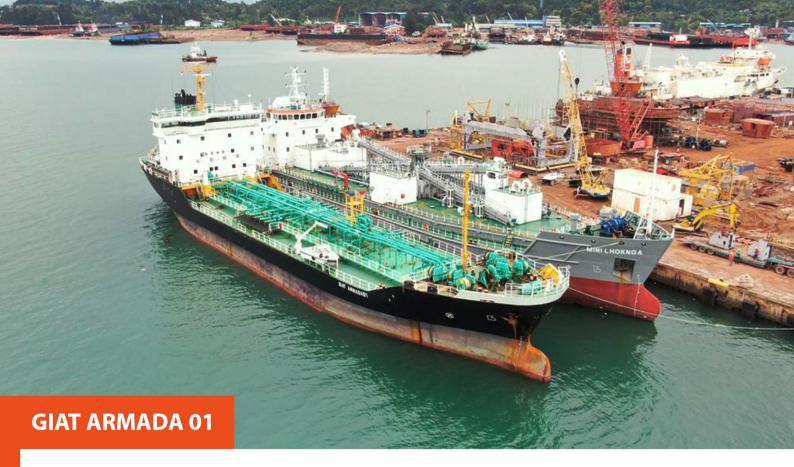

## SPECIFICATIONS

**GENERAL** 

| Name                            | GIAT ARMADA 01        |
|---------------------------------|-----------------------|
| Flag                            | Indonesia             |
| Port of Registery               | BATAM                 |
| Year                            | 1994                  |
| Place of Built                  | Usuki Shipyard, Japan |
| IMO NUMBER                      | 9079755               |
| Class Society                   | ВКІ                   |
| P&I                             | West of England       |
| PARTICULARS                     |                       |
| Type of Vessel                  | Oil Tanker            |
| DWAT (MT), Draft (meters)       | 3.950 mts at 5.45 m   |
| Gross Tonnage                   | 2911 Tons             |
| LOA                             | 91.00 m               |
| Beam                            | 15.80 m               |
| Capacity of Ballast Tanks (cbm) | 1.259 m³              |
| Capacity Bunkers                | 96,49 m³              |
| Capacity Fresh Water            | 145,83 m³             |
|                                 |                       |