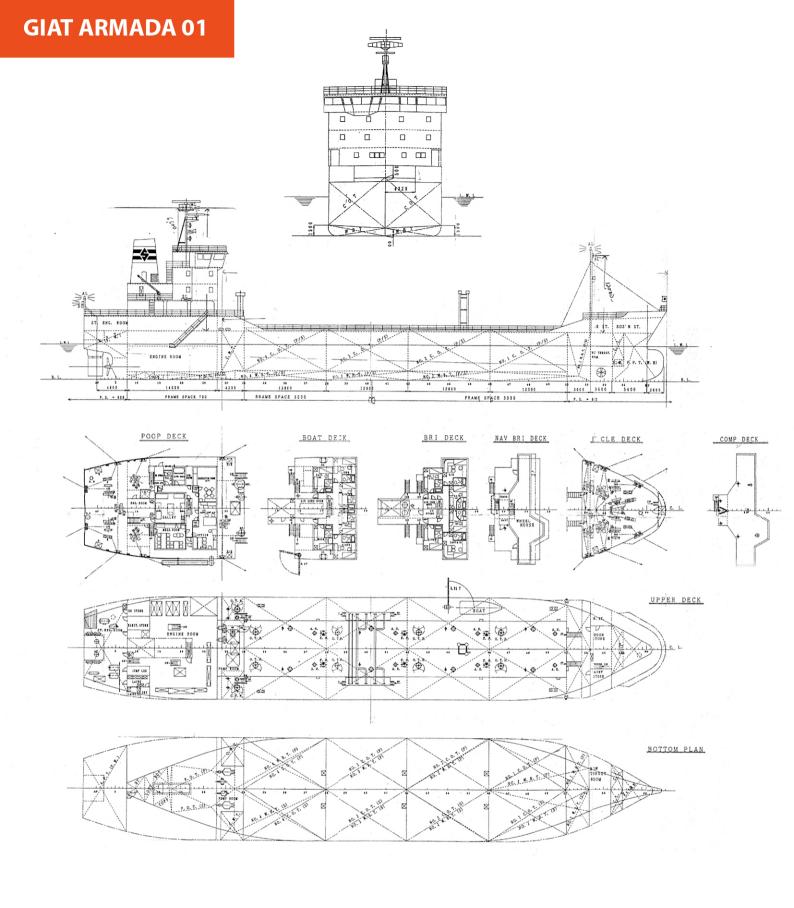

## SPECIFICATIONS

**GENERAL** 

| Name                            | GIAT ARMADA 01        |
|---------------------------------|-----------------------|
| Flag                            | Indonesia             |
| Port of Registery               | BATAM                 |
| Year                            | 1994                  |
| Place of Built                  | Usuki Shipyard, Japan |
| IMO NUMBER                      | 9079755               |
| Class Society                   | ВКІ                   |
| P&I                             | West of England       |
| PARTICULARS                     |                       |
| Type of Vessel                  | Oil Tanker            |
| DWAT (MT), Draft (meters)       | 3.950 mts at 5.45 m   |
| Gross Tonnage                   | 2911 Tons             |
| LOA                             | 91.00 m               |
| Beam                            | 15.80 m               |
| Capacity of Ballast Tanks (cbm) | 1.259 m³              |
| Capacity Bunkers                | 96,49 m³              |
| Capacity Fresh Water            | 145,83 m³             |
|                                 |                       |

| Cargo lanks                    | 8                                           |
|--------------------------------|---------------------------------------------|
| Total Capacity in cubic meters | 5.049,87 m³ at 100%                         |
| Main Cargo Pumps               | Two Units: Sanko SPQ1000-12BK 1.200 m³ / hr |
| Stripping Pump                 | One unit: Taiko 35 m³ / hr                  |

## MACHINERY

| Main Engine       | Hanshin LH36L 2.400 bhp at 250 rpm              |
|-------------------|-------------------------------------------------|
| Propeller         | Fixed Pitch 4 Blades                            |
| Diesel Generators | Two units: Yanmar S165L-EN 600 bhp at 1.200 rpm |
|                   | One unit: Yanmar S165L-UN 480 bhp at 1.200 rpm  |
| Bowthruster       | Kamome TCA-70                                   |